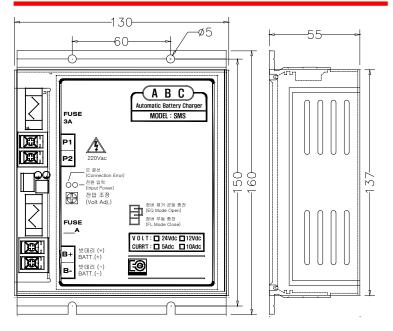

ng charge are also possible.

## **K**ey Features

- Controls high speed switching mode
- Protects circuit at output connection
- Constant voltage and constant current charging
- Equalizing/floating charge is possible by connector
- Prevents from wrong output wiring safety reinforced
- Battery can be charged when fully discharged
- Indication lamp of input power and wrong wiring
- Charged voltage is adjustable
- Less noise, less effects on other device

#### Mechanical Features

- Panel built-in type
- Input/output fuse included
- Natural cooling aluminum heat preventing cover

### **S**pecifications

- Power Input: 1P, 220Vac±15%, 50/60Hz
- Output Voltage : 12Vdc or 24Vdc
- Output current : Consecutively 10Adc
- Operating Temperature(°C): -20~60

## Connection Circuit



# Dimension(mm)



# **M**iscellaneous

Weight(kg): 1

Case of Bottom : Aluminum(heatpreventing cover)

Case of Top : Steel

Input Fuse : 3A, 250V, Φ5.2-20L

Output Fuse : 10A, 250V, Φ5.2-20L



Tel: 82-32-677-9806 Fax: 82-32-677-9807 Email: sales@egcon.co.kr

Web: www.egcon.o.kr