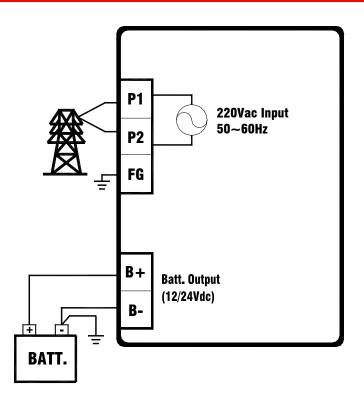

. Floating/equalizing charge are also possible.

## **K**ey Features

- Controls high speed switching mode
- Protects circuit at output connection
- Constant voltage and constant current charging
- Equalizing/floating charge is possible by connector
- Prevents from wrong output wiring safety reinforced
- Battery can be charged when fully discharged
- Indication lamp of input power and wrong wiring
- Charged voltage is adjustable
- Less noise, less effects on other device

#### Mechanical Features

- Panel built-in type
- Input/output fuse included
- Natural cooling aluminum heat preventing cover

### **S**pecifications

- Power Input: 1P, 220Vac±15%, 50/60Hz
- Output Voltage : 12Vdc or 24Vdc
- Output current : Consecutively 10Adc
- Operating Temperature(°C): -20~60

## Connection Circuit



# Dimension(mm)



# **M**iscellaneous

Weight(kg): 1

Case of Bottom : Aluminum(heatpreventing cover)

Case of Top : Steel

Input Fuse : 3A, 250V, Φ5.2-20L

Output Fuse : 10A, 250V, Φ5.2-20L



Tel: 82-32-677-9806 Fax: 82-32-677-9807 Email: sales@egcon.co.kr

Web: www.egcon.o.kr